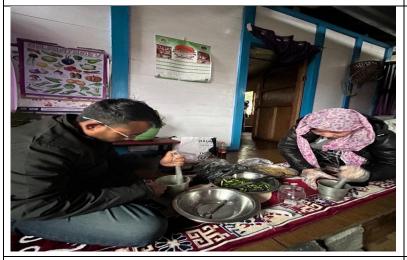

Demonstration on Mushroom cultivation

Training and Input distribution of Vermicomposting

Training on Value Addition of Homemade Chilli Pickles

Value Addition Training: Juice Making (Orange)

Demonstration on Preparation of Chilli Pickle.