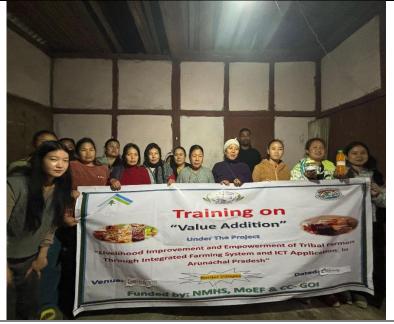

Demonstration on Mushroom cultivation

Training and Input distribution of Vermicomposting

Training on Value Addition of Homemade Chilli Pickles

Value Addition Training: Juice Making (Orange)

Demonstration on Preparation of Chilli Pickle.