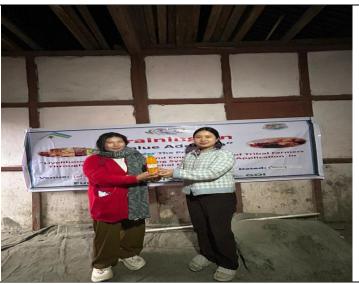

Demonstration on Mushroom cultivation

Training and Input distribution of Vermicomposting

Training on Value Addition of Homemade Chilli Pickles

Value Addition Training: Juice Making (Orange)

Demonstration on Preparation of Chilli Pickle.