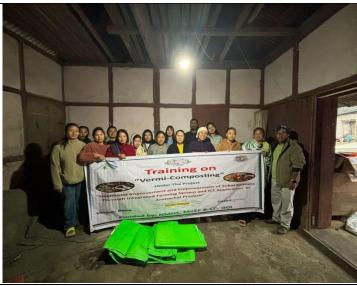

Demonstration on Mushroom cultivation

Training and Input distribution of Vermicomposting

Training on Value Addition of Homemade Chilli Pickles

Value Addition Training: Juice Making (Orange)

Demonstration on Preparation of Chilli Pickle.

Value Addition Training : Millet Laddu

Training on Value Addition

Distribution of Mushroom spawns

Training cum Exposure visited on IFS model and distribution of Dragon Fruit and Lemon seedlings