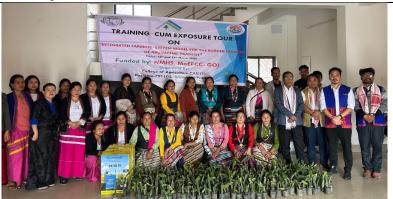

Value Addition Training : Millet Laddu

Training on Value Addition

Distribution of Mushroom spawns

Training cum Exposure visited on IFS model and distribution of Dragon Fruit and Lemon seedlings