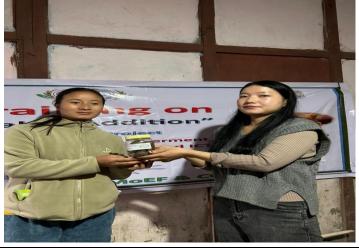

Value Addition Training : Millet Laddu

Training on Value Addition

Distribution of Mushroom spawns

Training cum Exposure visited on IFS model and distribution of Dragon Fruit and Lemon seedlings